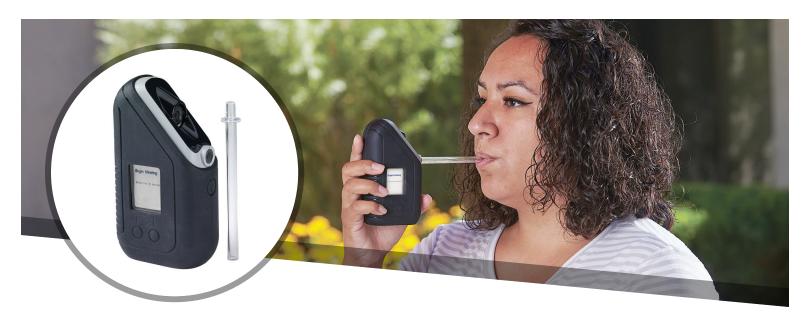

#### DRIVE COMPLIANCE & ACCOUNTABILITY IN THE COMMUNITY

BI SL3® mobile breathalyzer provides accurate and reliable testing through an enhanced tamper-resistant design. This lightweight, user-friendly breathalyzer enables individuals to discreetly submit Breath Alcohol Content (BrAC) tests from any location.

This cost-effective alcohol monitoring device measures BrAC by collecting deep lung breath samples and transmits breath test results to BI TotalAccess® via a cellular connection. Each test report includes a client photo, BrAC reading, and GPS location with time and date stamp to ensure accuracy. In the absence of a cell signal, SL3 stores the results and sends them when the device reenters cell range.

### **BIOMETRIC FACIAL COMPARISON**

Embedded with a high-resolution camera, SL3 takes a photo with each breath test and uses biometric facial comparison technology to compare it with the client's stored images. The technology adapts to subtle client appearance changes with each photo taken to confirm client identity.

## **KEY FEATURES**

- Size: 5" H x 2.9" W x 1.4" D
- · Weight: 8.7 oz.
- LTE Cat M1 modem
- Near real-time BrAC results
- Embedded with cellular and GPS technology
- Photo identity confirmation
- Large, 16 mm fuel cell for added accuracy and life
- Reinforced outer casing
- Protective silicone sleeve
- Enhanced tamper-evident materials
- Cellular data transmission and storage
- Calibration every 1,500 tests
- Stores up to 70 tests
- Firmware over-the-air updates
- Automated retesting
- Court admissible
- Up to 72-hours battery life
- Sensor accuracy within .005 BrAC